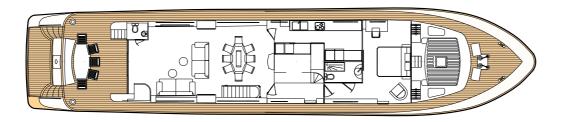

Aboard this Falcon 100, guests can cruise at 18 knots without even realizing it. Her salon and dining areas are bright with tile and carpet floors, leather seating and superb cherry-wood paneling. This theme is consistent throughout the accommodation with a sleeping capacity of up to 11 guests.

# M/Y BLUE GOLD

SIDE VIEW

FLY BRIDGE

MAIN DECK

LOWER DECK