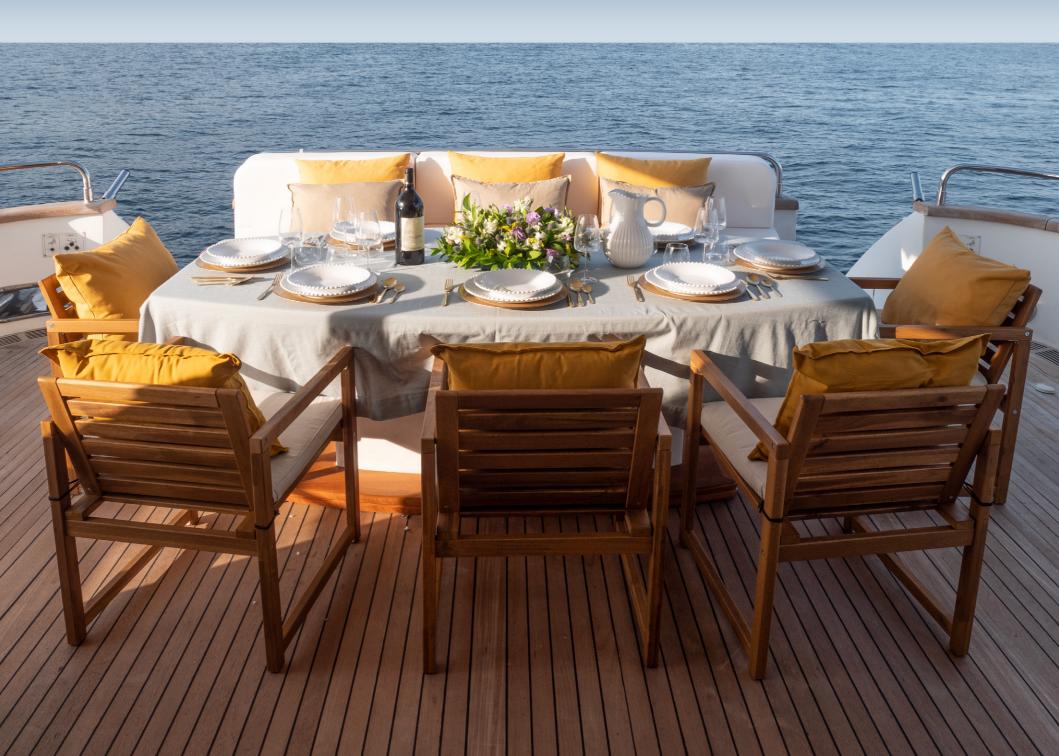

Aboard this Falcon 100, guests can cruise at 18 knots without even realizing it. Her salon and dining areas are bright with tile and carpet floors, leather seating and superb cherry-wood paneling. This theme is consistent throughout the accommodation with a sleeping capacity of up to 11 guests.