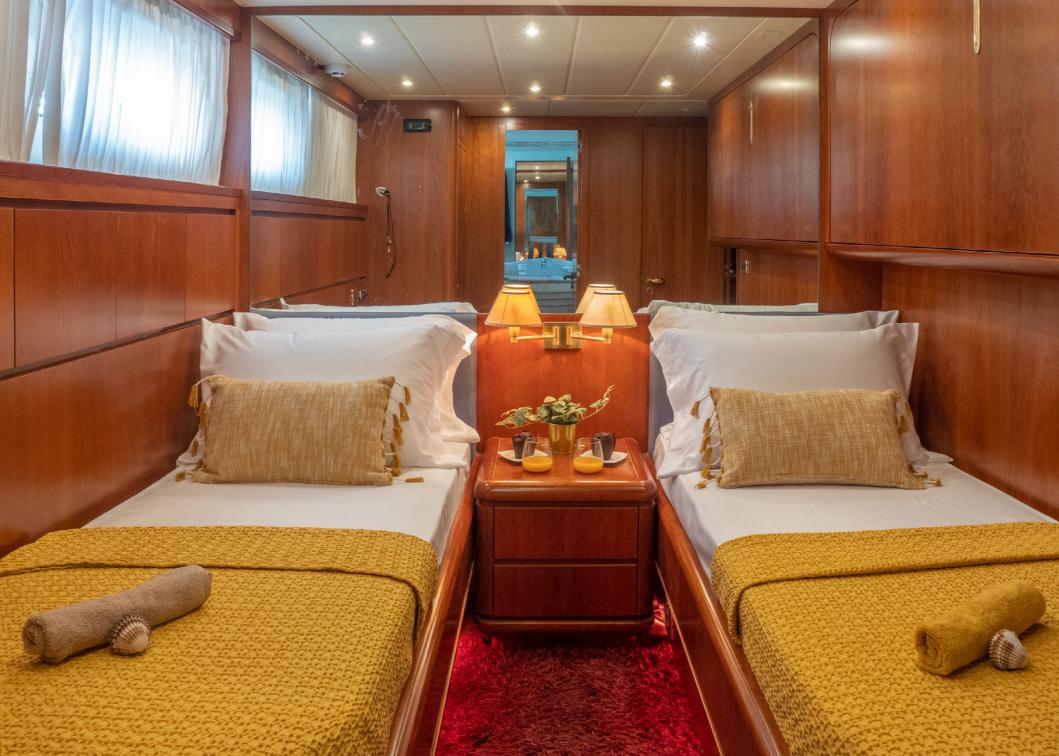

Aboard this Falcon 100, guests can cruise at 18 knots without even realizing it. Her salon and dining areas are bright with tile and carpet floors, leather seating and superb cherry-wood paneling. This theme is consistent throughout the accommodation with a sleeping capacity of up to 11 guests.