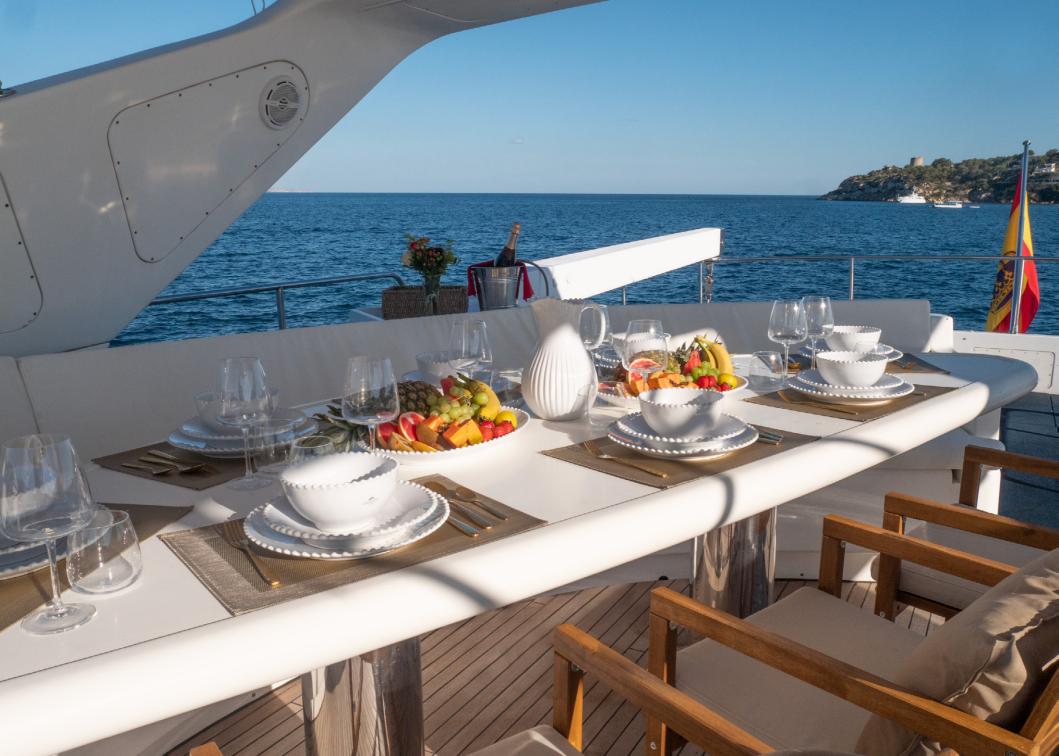

Aboard this Falcon 100, guests can cruise at 18 knots without even realizing it. Her salon and dining areas are bright with tile and carpet floors, leather seating and superb cherry-wood paneling. This theme is consistent throughout the accommodation with a sleeping capacity of up to 11 guests.