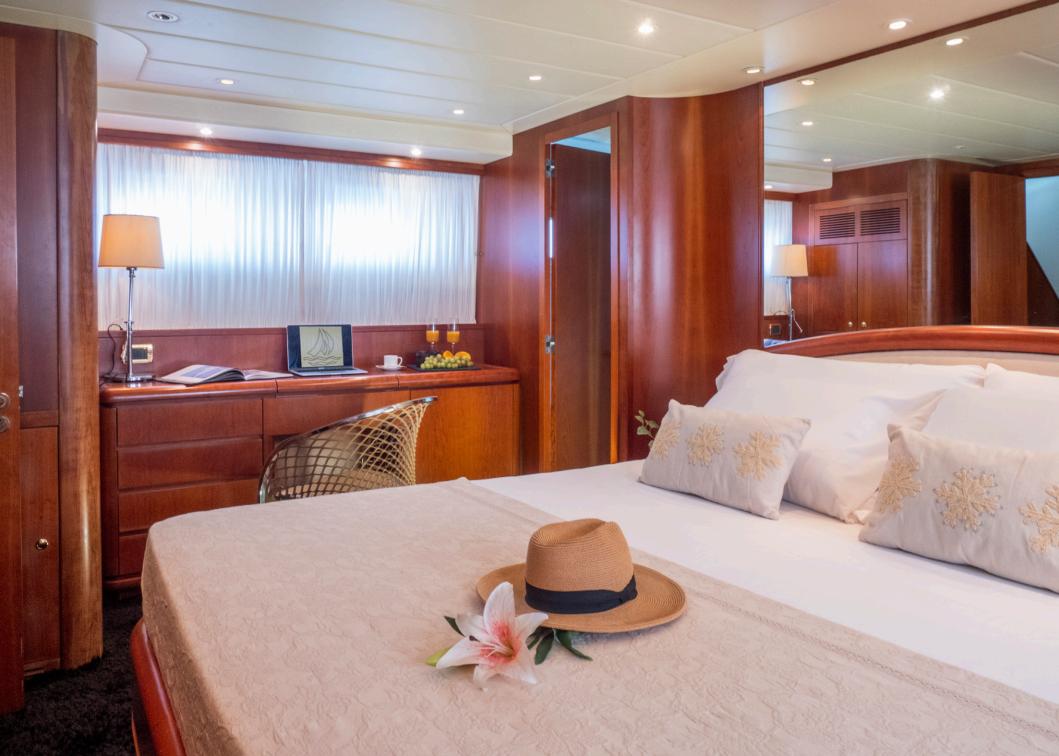

Aboard this Falcon 100, guests can cruise at 18 knots without even realizing it. Her salon and dining areas are bright with tile and carpet floors, leather seating and superb cherry-wood paneling. This theme is consistent throughout the accommodation with a sleeping capacity of up to 11 guests.