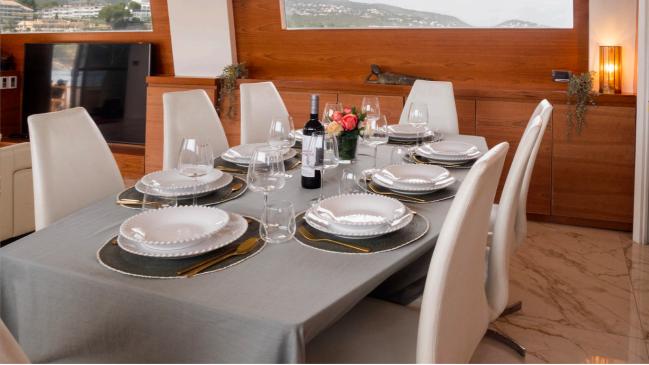

Aboard this Falcon 100, guests can cruise at 18 knots without even realizing it. Her salon and dining areas are bright with tile and carpet floors, leather seating and superb cherry-wood paneling. This theme is consistent throughout the accommodation with a sleeping capacity of up to 11 guests.