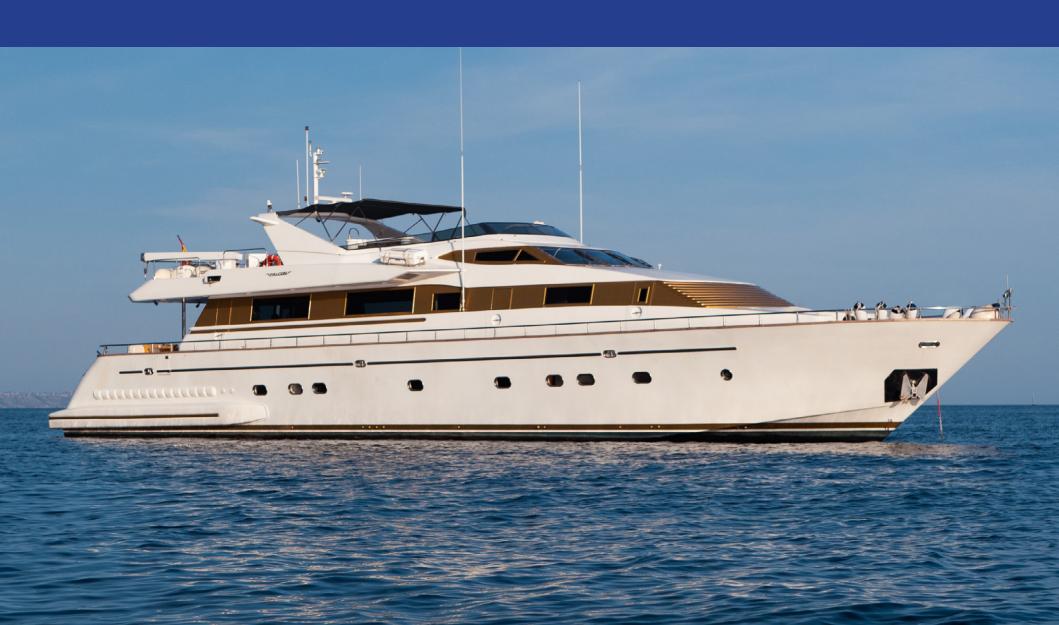

### **ABOUT BLUE GOLD**

MY Blue Gold is a 31m Falcon Yacht designed by Stefano Righini. The yacht offers spaces both in the interior and exterior, from a relaxing jacuzzi on the flybridge to a mastersuite on deck level with direct access to the sunbathing area. Delivered in 2001 and having recently undergone a major refit in 2023, this classic Falcon 100 combines sleek lines with the best Italian design and a light-filled spacious interior. The yacht has been equipped with high-quality technology, safety equipment and many water toys in order to make chartering this yacht an unforgettable experience.

Aboard this Falcon 100, guests can cruise at 18 knots without even realizing it. Her salon and dining areas are bright with tile and carpet floors, leather seating and superb cherry-wood paneling. This theme is consistent throughout the accommodation with a sleeping capacity of up to 11 guests.