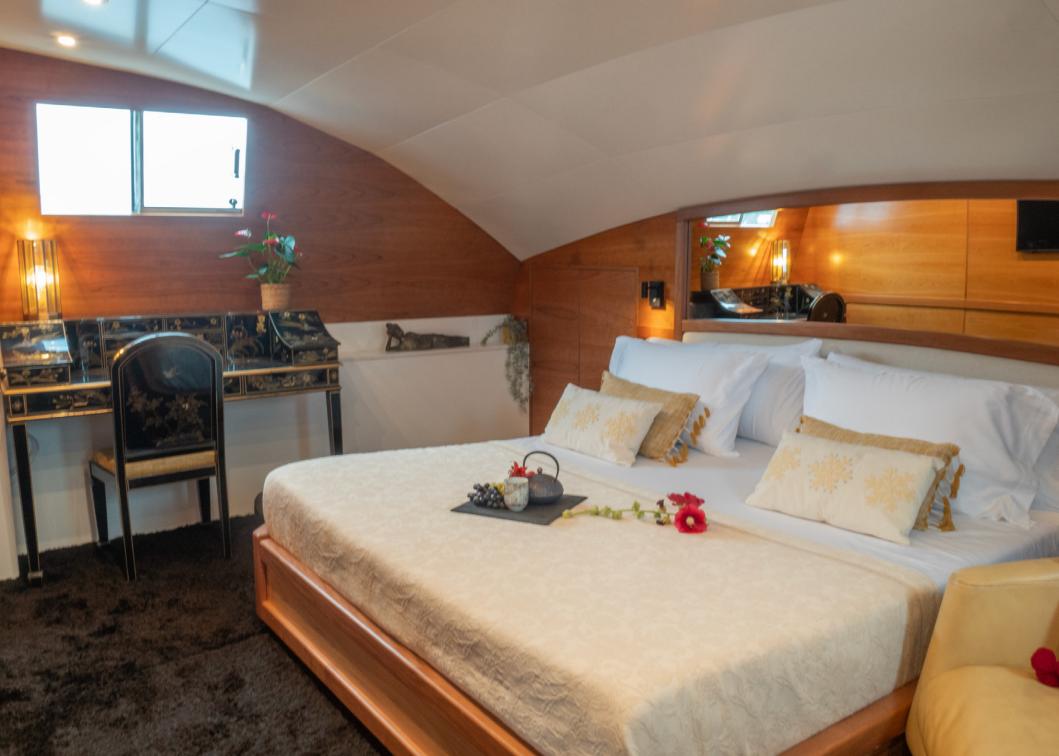

Aboard this Falcon 100, guests can cruise at 18 knots without even realizing it. Her salon and dining areas are bright with tile and carpet floors, leather seating and superb cherry-wood paneling. This theme is consistent throughout the accommodation with a sleeping capacity of up to 11 guests.