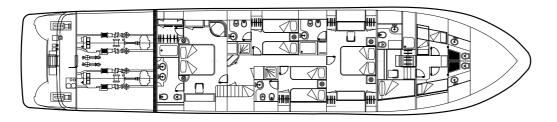

CRUISING/MAX SPEED 18 - 22 knots

RANGE 360nm

CLASSIFICATION Spanish Commercial

FLAG Spanish

CABINS 5 / 3 Double 2 twin + Pullman

GUESTS 12 day/ 11 night

CREW 5

• 1 x Tender zodiac 420 jet

# M/Y BLUE GOLD

SIDE VIEW

FLY BRIDGE

MAIN DECK

LOWER DECK