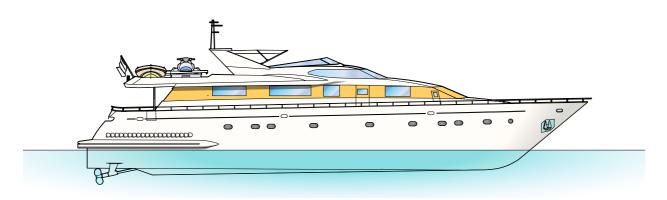

capacity of up to 11 guests.



## **SPECIFICATIONS**

### **TOYS**

|  | BUILT / | REFIT | 2001/ | 2023 |
|--|---------|-------|-------|------|
|--|---------|-------|-------|------|

BUILDER Falcon Yachts

LENGTH 31m/100ft

BEAM 6.4m/20.99ft

ENGINES MTU X 2 1800hp

CRUISING/MAX SPEED 18 - 22 knots

RANGE 360nm

CLASSIFICATION Spanish Commercial

FLAG Spanish

CABINS 5 / 3 Double 2 twin + Pullman

GUESTS 12 day/ 11 night

CREW 5

• 1 x Tender zodiac 420 jet

• 2 x Jet-skis / 3-seater Yamaha wave runner

& Kawasaki superjet

• 2 x paddle boards

1 x windsurf board

• 1 x water donut

• 1 x kayak

3 x waterski

• 1x kite-surf

1 x wake-board

• 1 x knee-board

• 2 x fishing-rods

• 2 x scuba diving gear

· Snorkeling gear

PRICE - 56.000€ week / 8.000€ day



































# M/Y BLUE GOLD

SIDE VIEW



FLY BRIDGE



MAIN DECK



LOWER DECK