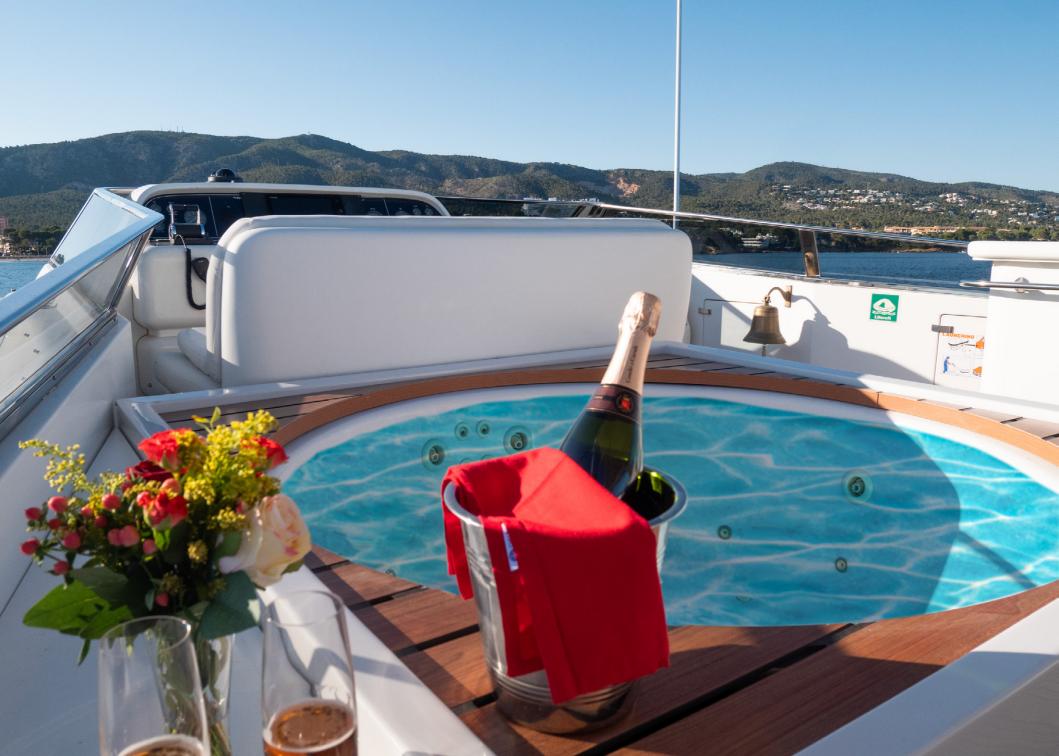

### **ABOUT BLUE GOLD**

MY Blue Gold is a 31m Falcon Yacht designed by Stefano Righini. The yacht offers spaces both in the interior and exterior, from a relaxing jacuzzi on the flybridge to a mastersuite on deck level with direct access to the sunbathing area. Delivered in 2001 and having recently undergone a major refit in 2023, this classic Falcon 100 combines sleek lines with the best Italian design and a light-filled spacious interior. The yacht has been equipped with high-quality technology, safety equipment and many water toys in order to make chartering this yacht an unforgettable experience.