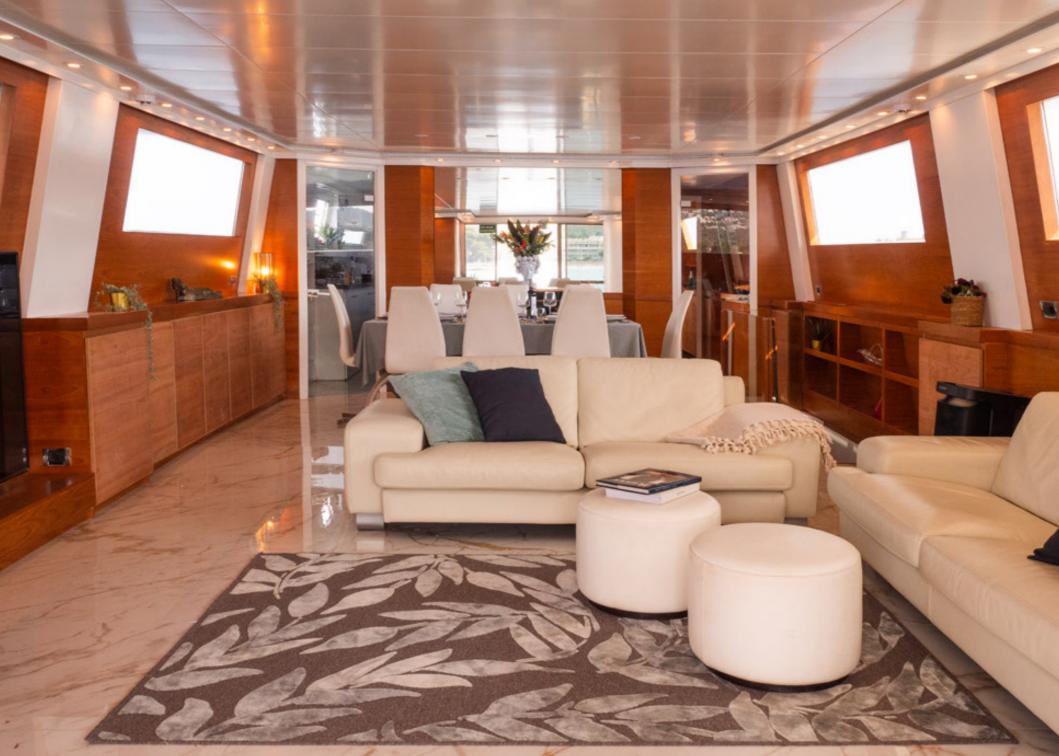

Aboard this Falcon 100, guests can cruise at 18 knots without even realizing it. Her salon and dining areas are bright with tile and carpet floors, leather seating and superb cherry-wood paneling. This theme is consistent throughout the accommodation with a sleeping capacity of up to 11 guests.