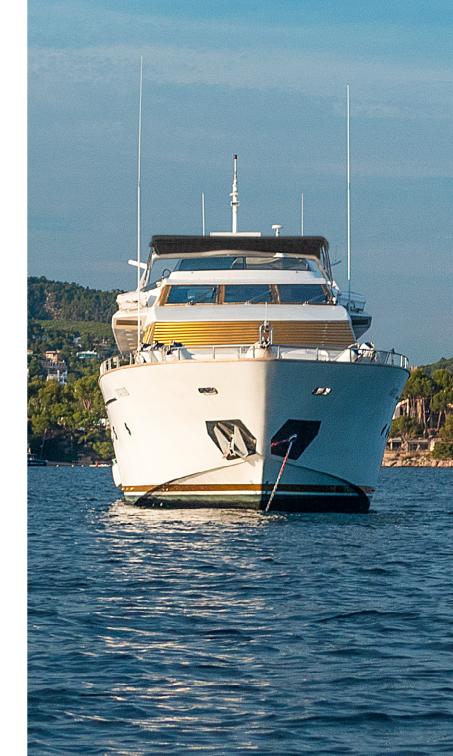

### **ABOUT BLUE GOLD**

MY Blue Gold is a 31m Falcon Yacht designed by Stefano Righini. The yacht offers spaces both in the interior and exterior, from a relaxing jacuzzi on the flybridge to a mastersuite on deck level with direct access to the sunbathing area. Delivered in 2001 and having recently undergone a major refit in 2023, this classic Falcon 100 combines sleek lines with the best Italian design and a light-filled spacious interior. The yacht has been equipped with high-quality technology, safety equipment and many water toys in order to make chartering this yacht an unforgettable experience.