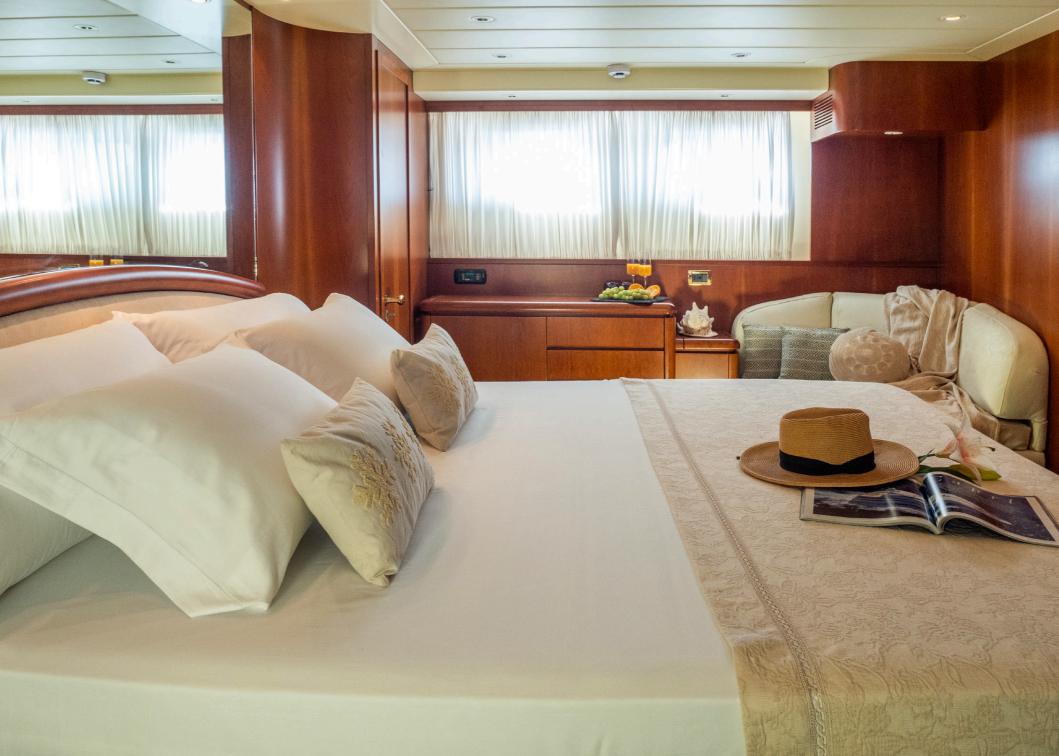

Aboard this Falcon 100, guests can cruise at 18 knots without even realizing it. Her salon and dining areas are bright with tile and carpet floors, leather seating and superb cherry-wood paneling. This theme is consistent throughout the accommodation with a sleeping capacity of up to 11 guests.