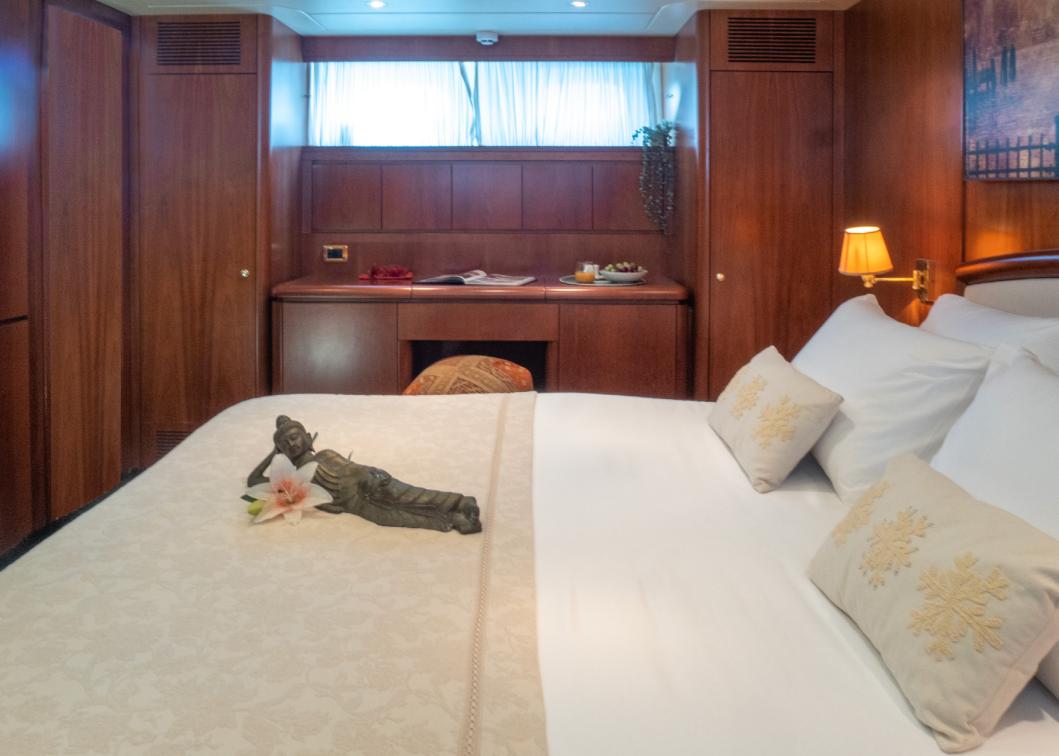

Aboard this Falcon 100, guests can cruise at 18 knots without even realizing it. Her salon and dining areas are bright with tile and carpet floors, leather seating and superb cherry-wood paneling. This theme is consistent throughout the accommodation with a sleeping capacity of up to 11 guests.