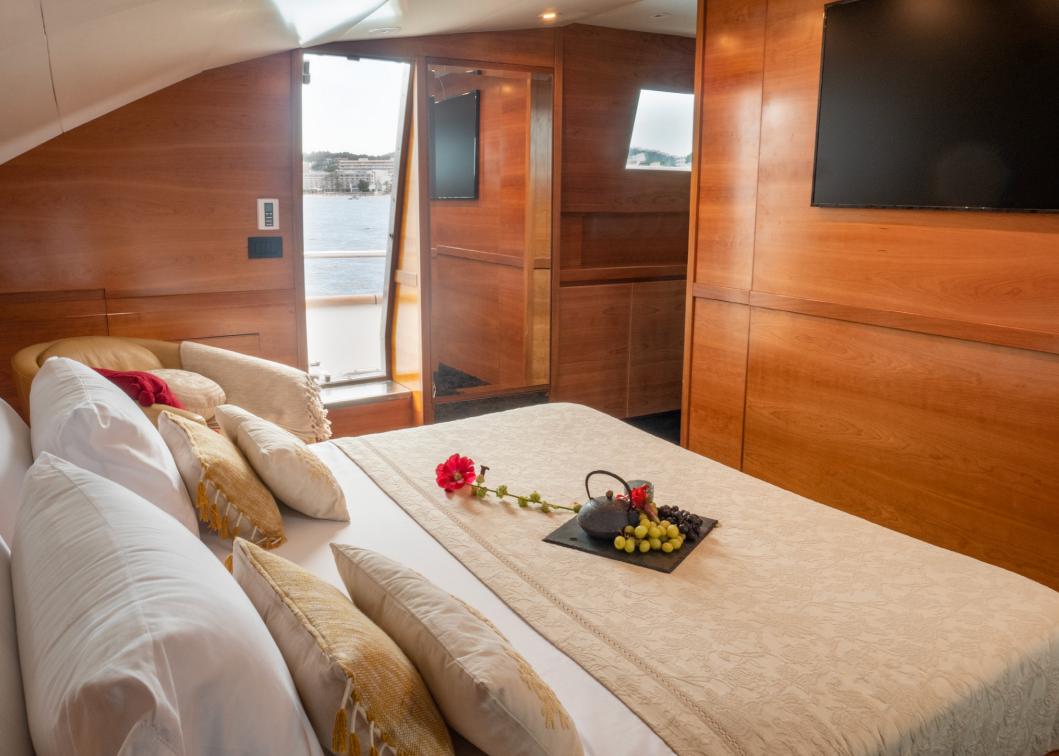

Aboard this Falcon 100, guests can cruise at 18 knots without even realizing it. Her salon and dining areas are bright with tile and carpet floors, leather seating and superb cherry-wood paneling. This theme is consistent throughout the accommodation with a sleeping capacity of up to 11 guests.