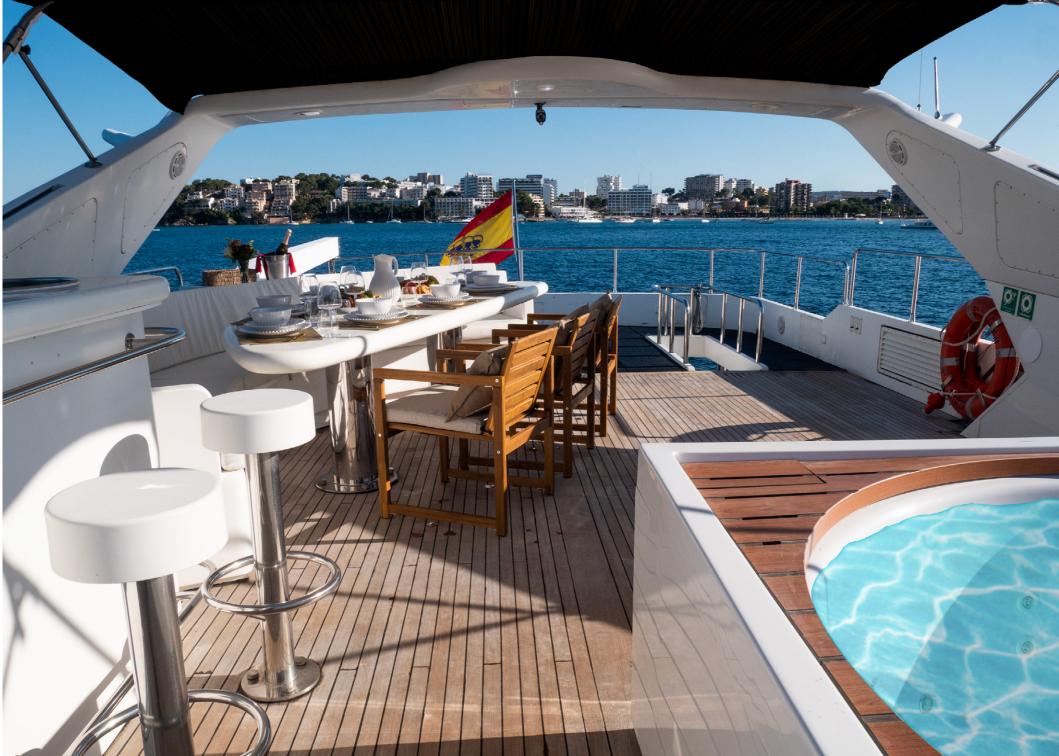

### **ABOUT BLUE GOLD**

MY Blue Gold is a 31m Falcon Yacht designed by Stefano Righini. The yacht offers spaces both in the interior and exterior, from a relaxing jacuzzi on the flybridge to a mastersuite on deck level with direct access to the sunbathing area. Delivered in 2001 and having recently undergone a major refit in 2023, this classic Falcon 100 combines sleek lines with the best Italian design and a light-filled spacious interior. The yacht has been equipped with high-quality technology, safety equipment and many water toys in order to make chartering this yacht an unforgettable experience.

Aboard this Falcon 100, guests can cruise at 18 knots without even realizing it. Her salon and dining areas are bright with tile and carpet floors, leather seating and superb cherry-wood paneling. This theme is consistent throughout the accommodation with a sleeping capacity of up to 11 guests.