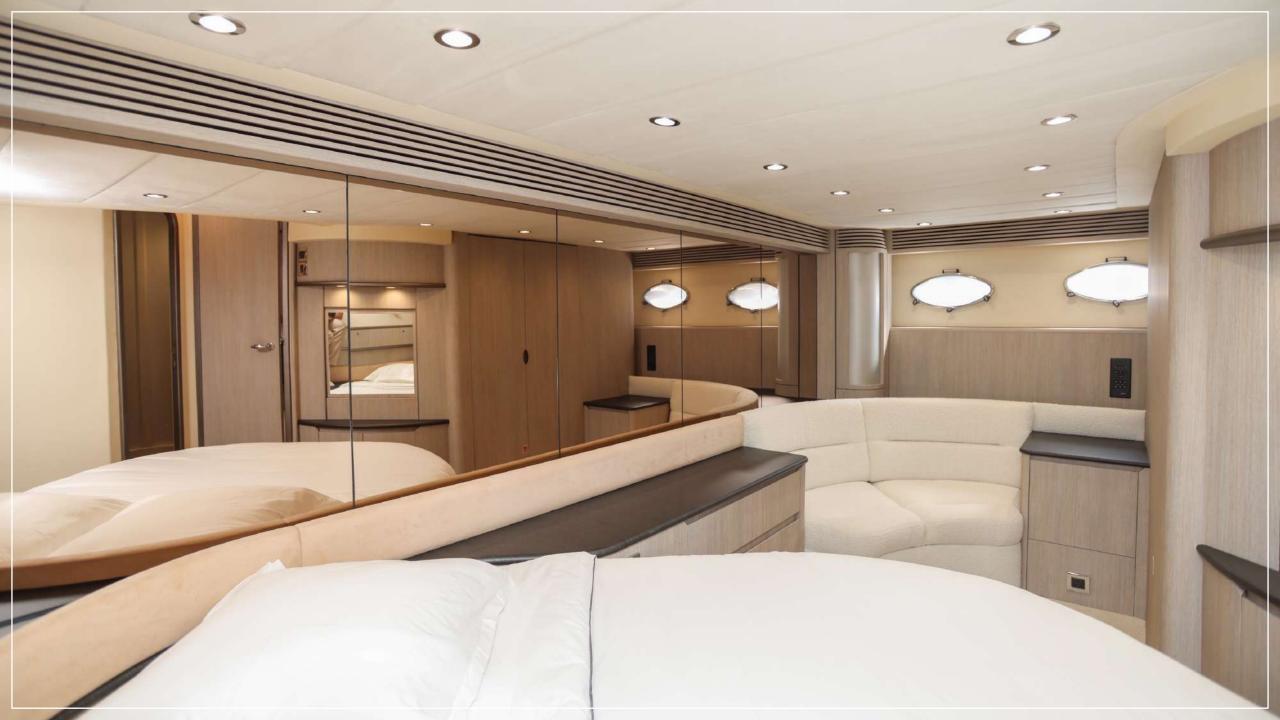

# ACCOMODATION

Max nr. of passengers cruising: 10

Cabins: 2

Bathrooms:

Crew: