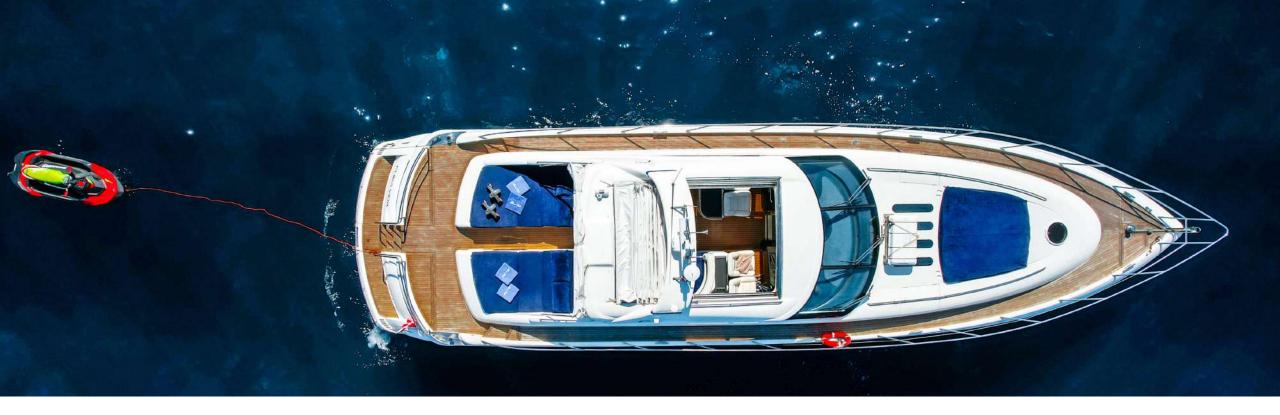

## **CHARACTERISTICS**

Builder: Princess Yachts

Model: V65

Year: 2003

Refit: 2023

Flag: Malta commercial

LOA: 20m

Beam: 4,8m

#### **Bow & stern thruster**

**Electric rooftop** 

2 garages