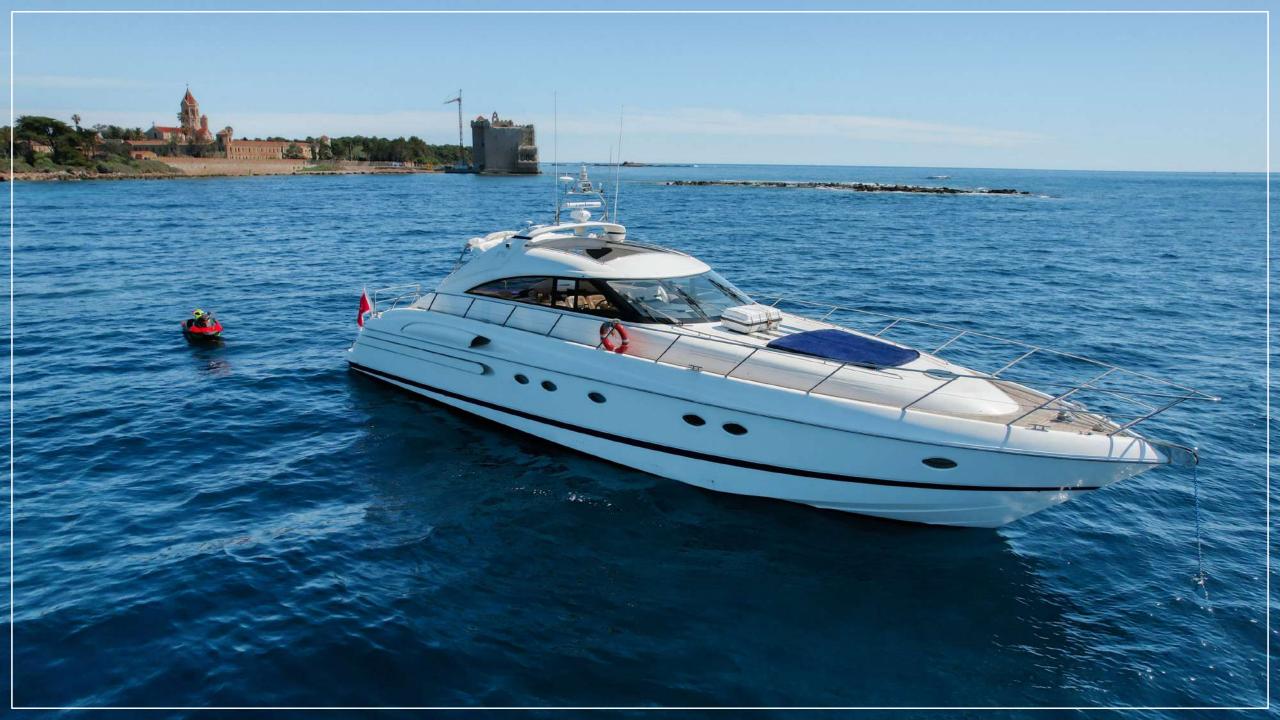

#### **ABOUT PURA VIDA**

Welcome on board PURA VIDA, the Princess yacht that offers an exceptional boating experience. PURA VIDA is the perfect choice for those looking to explore the stunning French Riviera coastline in style and comfort. On this 20m motor yacht, you will have the advantage of being able to anchor in the most beautiful places along the coast, thanks to its size.

## **CHARACTERISTICS**

Builder: Princess Yachts

Model: V65

Year: 2003

Refit: 2023

Flag: Malta commercial

LOA: 20m

Beam: 4,8m