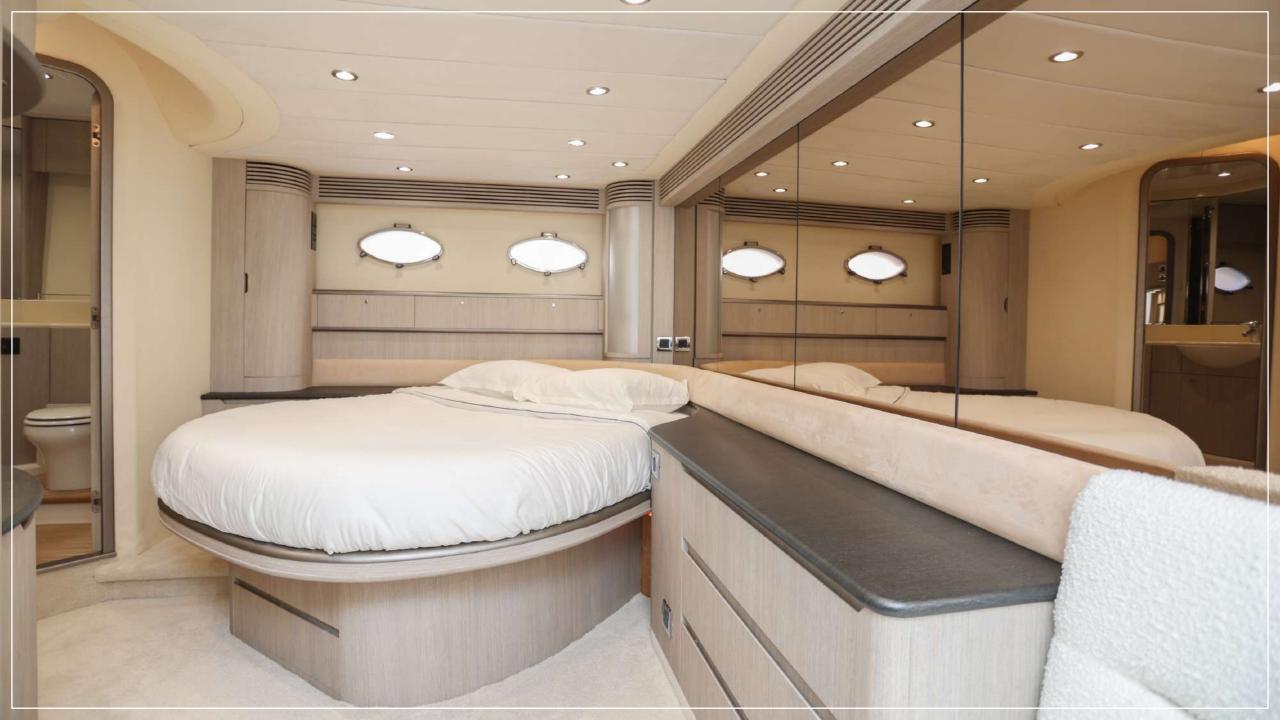

# ACCOMODATION

Max nr. of passengers cruising: 10

Cabins: 2

Bathrooms:

Crew: