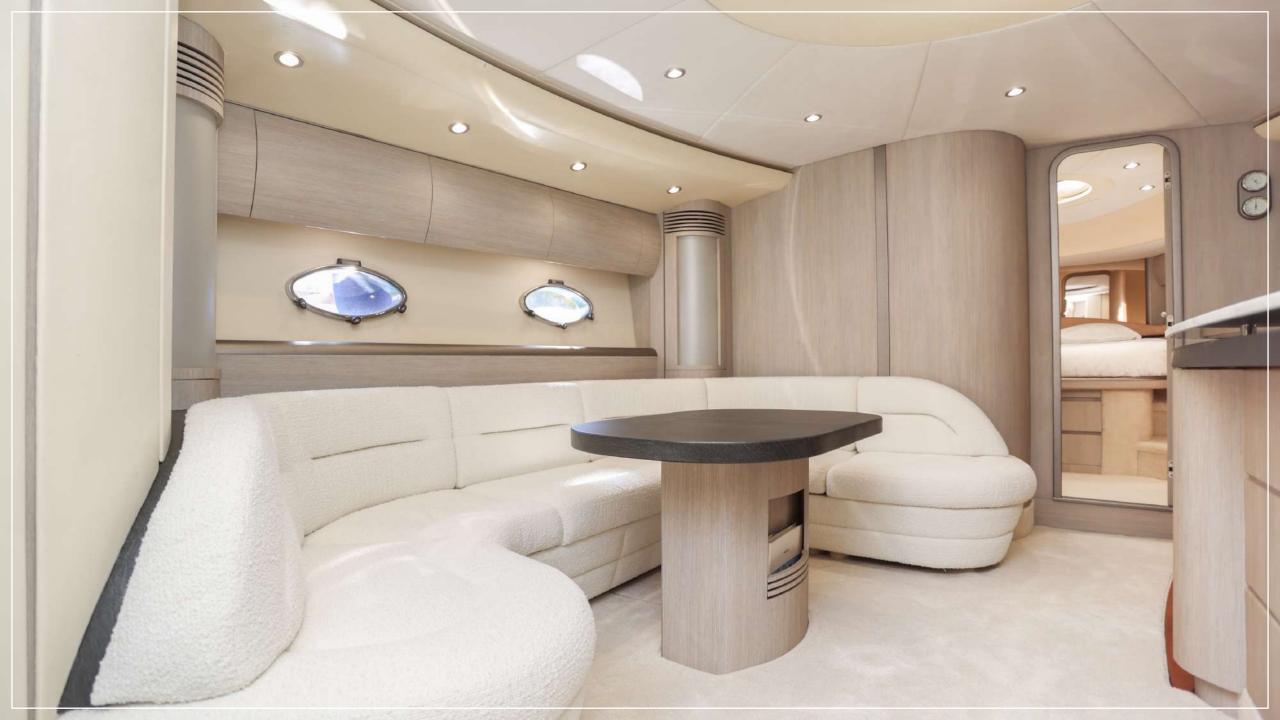

# ACCOMODATION

Max nr. of passengers cruising: 10

Cabins: 2

Bathrooms:

Crew:

# History & 2023 refit

- Generator changed in 2020 for a Cummins Onan 17.5kw (actual generator hours 1580)
- Full engines services history available including the 2014 engines rebuild (actual engine hours 2250)
- Air conditioning pump (2023)
- Black and grey pump (2023)
- Full shaft drive services (2023)
- Engines sea cocks (2023)
- Interior wrapping (2023)
- Carpets (2023)
- Sofas (2023)
- Interior seilings (2023)
- Mattresses (2023)
- Engines and Gearboxes services + sea water pumps (2023)
- Annual life rafts & extinguishers services