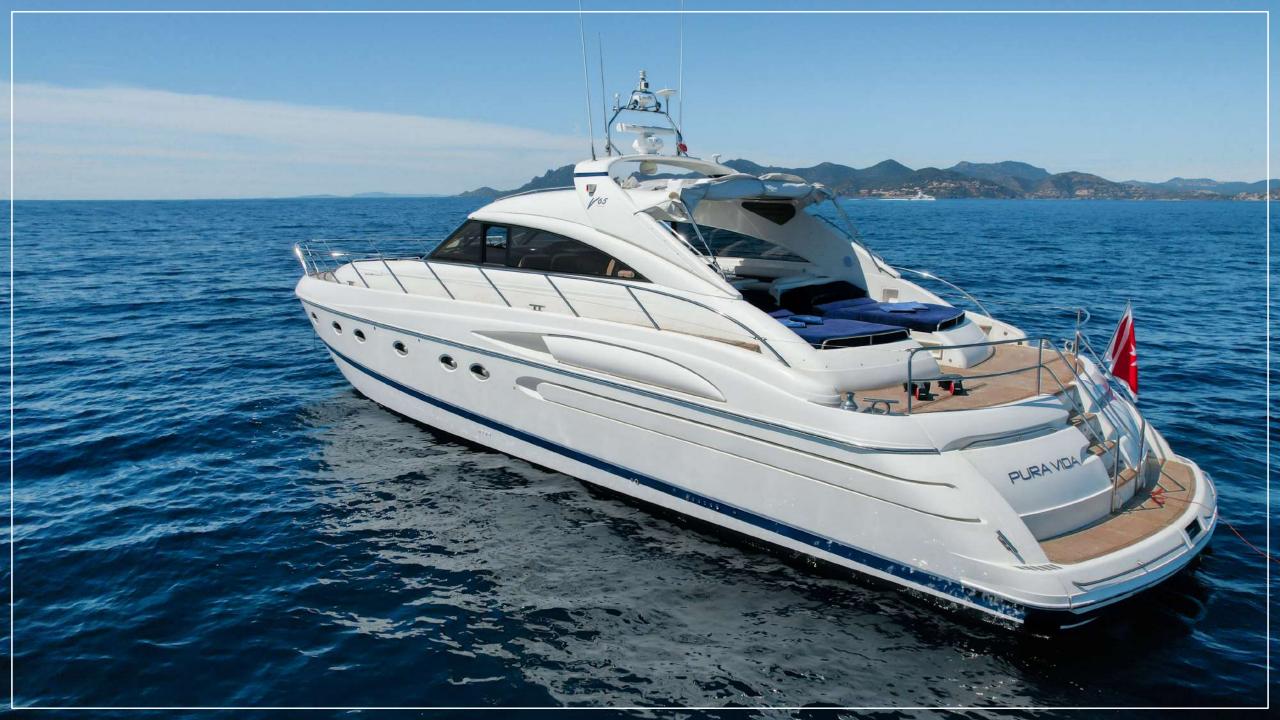

#### **ABOUT PURA VIDA**

Welcome on board PURA VIDA, the Princess yacht that offers an exceptional boating experience. PURA VIDA is the perfect choice for those looking to explore the stunning French Riviera coastline in style and comfort. On this 20m motor yacht, you will have the advantage of being able to anchor in the most beautiful places along the coast, thanks to its size.

This yacht is perfect for those who want to escape the hustle and bustle of the city and enjoy a day on the water with friends and family. Whether you're looking to relax and soak up the sun, swim in crystal clear waters, or explore hidden coves and beaches, PURA VIDA provides the ultimate luxury experience.