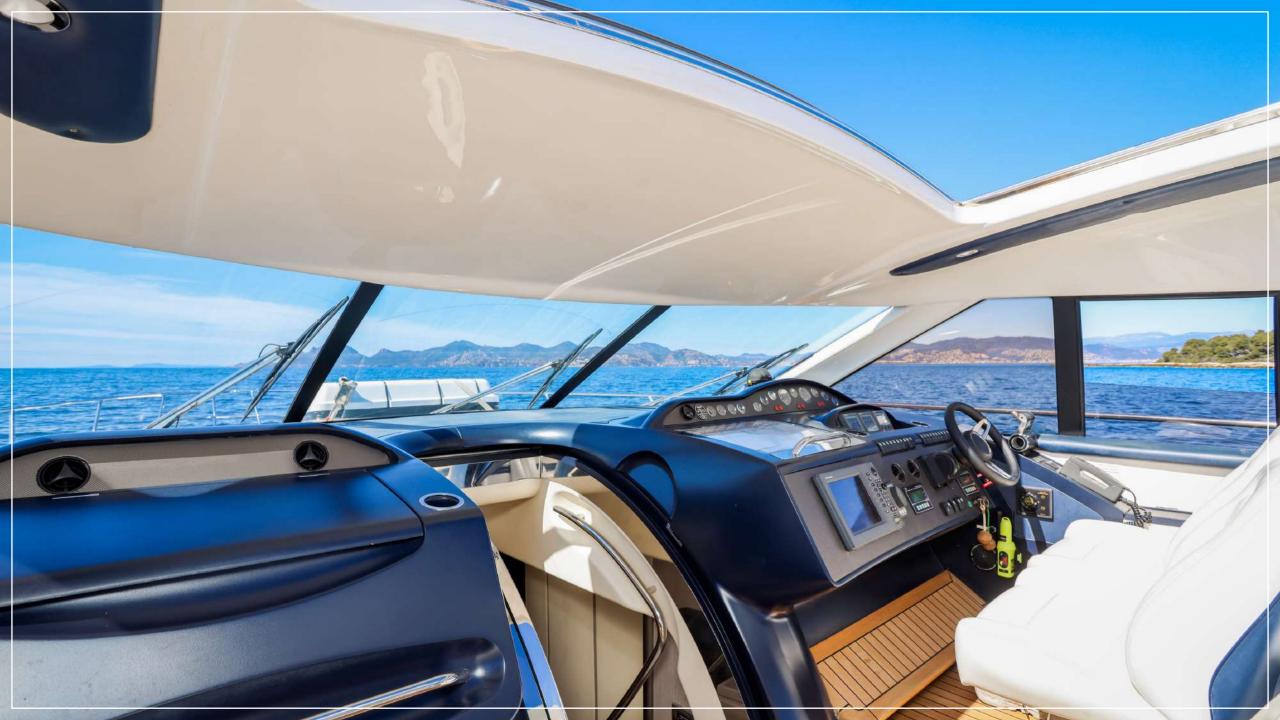

# **TECHNICAL**

Engines: 2x MAN 1050HP

Fuel consumption: 350L/h

## **CAPACITIES**

Cruising speed: 20kn

Maximum speed: 28kn

Fuel capacity: 4000L

Water capacity: 1000L