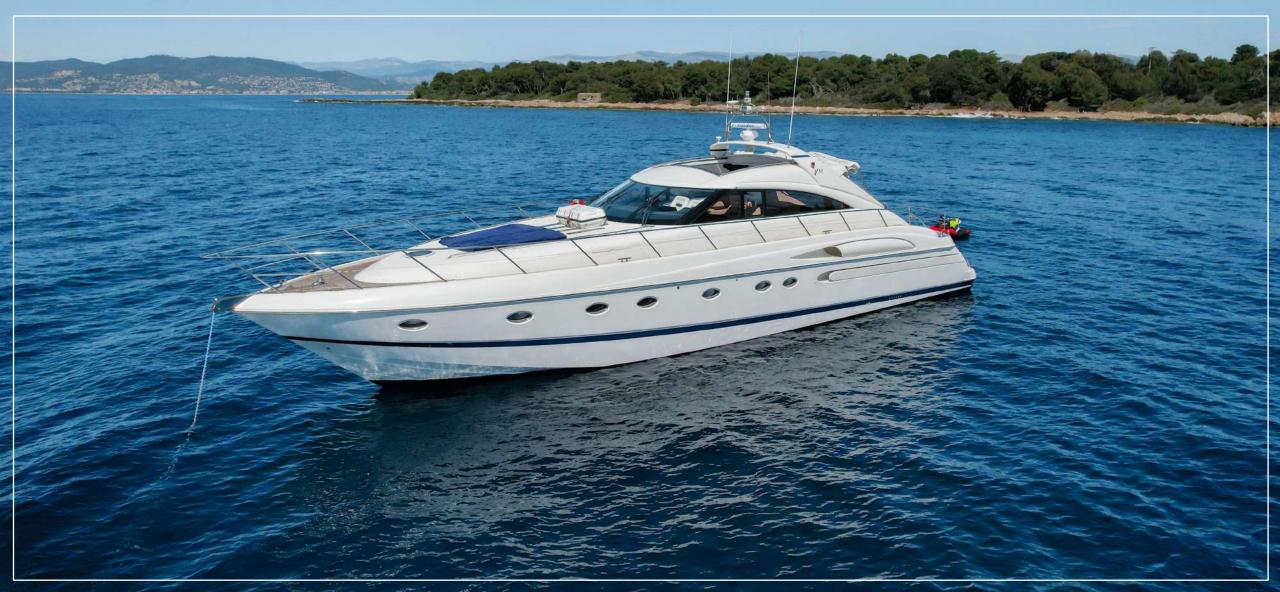

#### **ABOUT PURA VIDA**

Welcome on board PURA VIDA, the Princess yacht that offers an exceptional boating experience. PURA VIDA is the perfect choice for those looking to explore the stunning French Riviera coastline in style and comfort. On this 20m motor yacht, you will have the advantage of being able to anchor in the most beautiful places along the coast, thanks to its size.

## **CHARACTERISTICS**

Builder: Princess Yachts

Model: V65

Year: 2003

Refit: 2023

Flag: Malta commercial

LOA: 20m

Beam: 4,8m